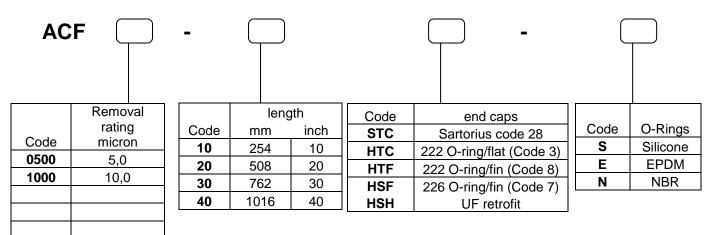

## **Ordering Information**

### Specifications

- Lengths: 5", 10", 20", 30", 40"
- Inside diameter : 28 mm , 30 mm
- Outside diameter : 65 mm , 68 mm , 115 mm

- End caps: Polypropylene
- Netting: Polyethylene
- O-Rings: EPDM/Silicone,NBR

# Maximum Differential :7bar (20°C)Maximum operating Temperature:52°CRemoval rating:5 μm , 10 μm